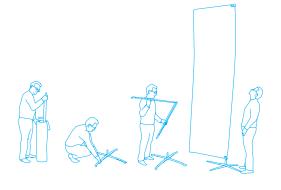

Your logo, image or text will have exceptional visibility and the display is designed to swivel with the direction of the wind. Optional ground stakes are available for soft surfaces such as snow and grass. An optional weight is also available for added stability and should always be used for the tallest Expand FlagStand 1. The product comes in an easy to carry nylon bag and it only takes a minute to set up without a ladder or tools.