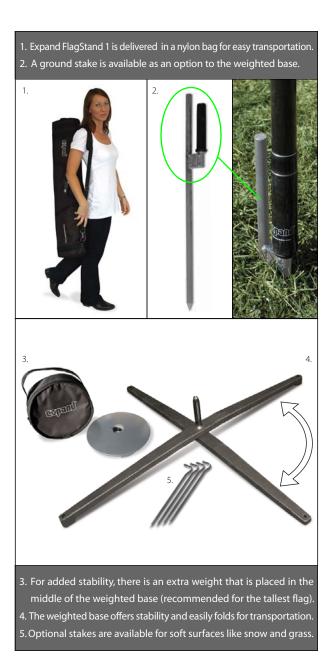

## **Expand FlagStand 1**

Expand FlagStand 1 is a lightweight, portable flag stand that is perfect for all outdoor events, marketing activities and campaigns. It is very stable even in strong winds and can be used in most weather conditions. This freestanding flag stand is available with a weighted base or with a ground stake and can be used on most surfaces such as snow, asphalt and grass. The materials of the Expand FlagStand 1 have been carefully selected to handle long term outdoor use.

Your logo, image or text will have exceptional visibility and the display is designed to swivel with the direction of the wind. Optional ground stakes are available for soft surfaces such as snow and grass. An optional weight is also available for added stability and should always be used for the tallest Expand FlagStand 1. The product comes in an easy to carry nylon bag and it only takes a minute to set up without a ladder or tools.