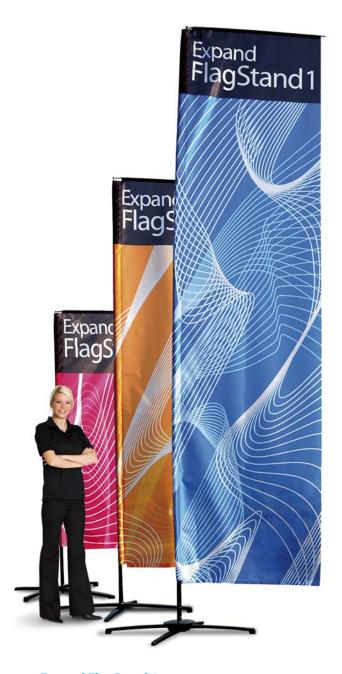

## **Expand FlagStand 1**

Expand FlagStand 1 is a lightweight, portable flag stand that is perfect for all outdoor events, marketing activities and campaigns. It is very stable even in strong winds and can be used in most weather conditions. This freestanding flag stand is available with a weighted base or with a ground stake and can be used on most surfaces such as snow, asphalt and grass. The materials of the Expand FlagStand 1 have been carefully selected to handle long term outdoor use.

Width: 39 3/8" (100 cm) Height: 78 3/4" (200 cm), 118 1/8" (300 cm) and 157 1/2" (400 cm) (Approximate Height in Feet: 6'-6", 10' and 13')