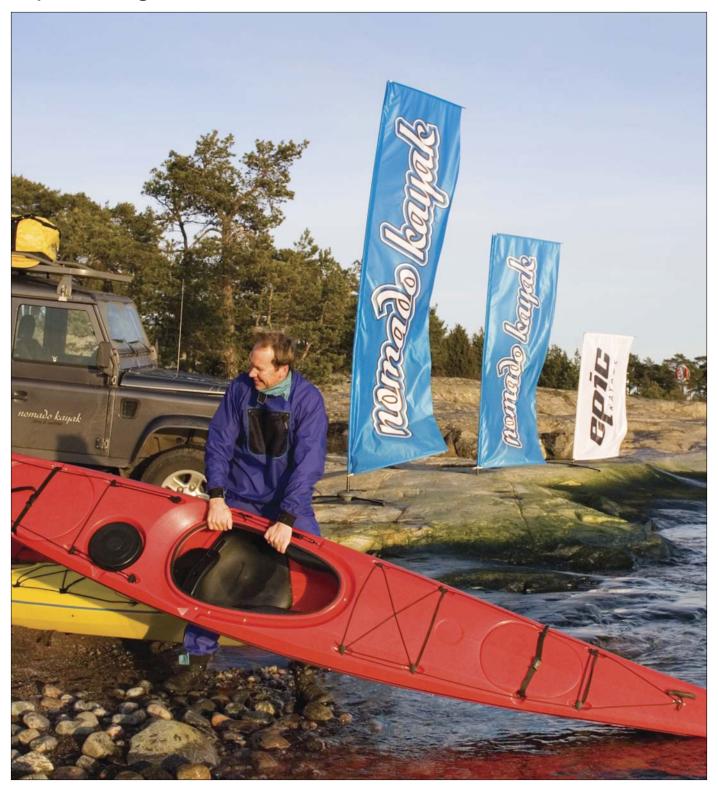

## Expand FlagStand 1

Bring your message to your target audience.

## **Expand FlagStand 1**

Expand FlagStand 1 is a lightweight, portable flag stand that is perfect for all outdoor events, marketing activities and campaigns. It is very stable even in strong winds and can be used in most weather conditions. This freestanding flag stand is available with a weighted base or with a ground stake and can be used on most surfaces such as snow, asphalt and grass. The materials of the Expand FlagStand 1 have been carefully selected to handle long term outdoor use.

Your logo, image or text will have exceptional visibility and the display is designed to swivel with the direction of the wind. Optional ground stakes are available for soft surfaces such as snow and grass. An optional weight is also available for added stability and should always be used for the tallest Expand FlagStand 1. The product comes in an easy to carry nylon bag and it only takes a minute to set up without a ladder or tools.