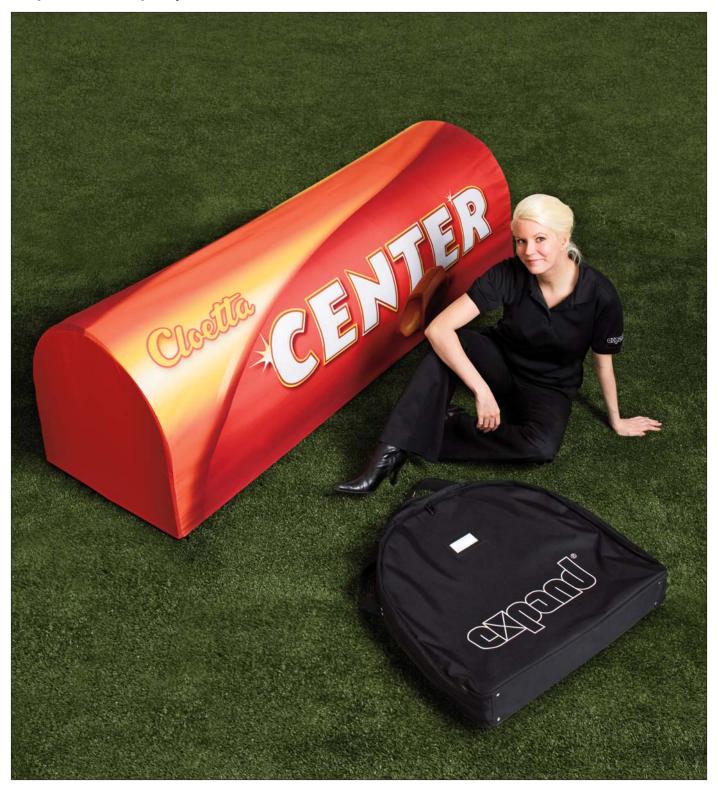

## **Expand DisplayTunnel**

Expand DisplayTunnel is an effective method of attracting extra attention due to its unique shape and design. This portable outdoor display is ideal for events and marketing activities in all types of environments. The product is built around a unique spring construction that makes it unfold easily when you take it out of the bag. You close the unit in a

few simple operations – it does not get any easier than this! The image is digitally printed on flag fabric that is laid over the spring construction. You can be sure of the highest quality and visibility for your message. Expand DisplayTunnel includes an easy-to carry, nylon bag and is stable and durable in different weather conditions. It can also be used indoors.

Width: 24 7/16" (62 cm) Height: 22 13/16" (58 cm) Length: 78 3/4" (200 cm)