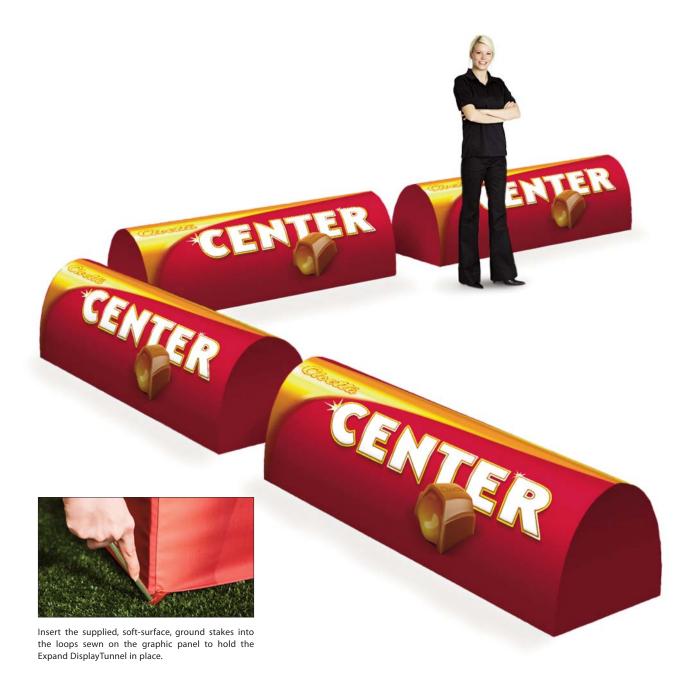

## **Expand DisplayTunnel**

Expand DisplayTunnel is an effective method of attracting extra attention due to its unique shape and design. This portable outdoor display is ideal for events and marketing activities in all types of environments. The product is built around a unique spring construction that makes it unfold easily when you take it out of the bag. You close the unit in a

few simple operations – it does not get any easier than this! The image is digitally printed on flag fabric that is laid over the spring construction. You can be sure of the highest quality and visibility for your message. Expand DisplayTunnel includes an easy-to carry, nylon bag and is stable and durable in different weather conditions. It can also be used indoors.